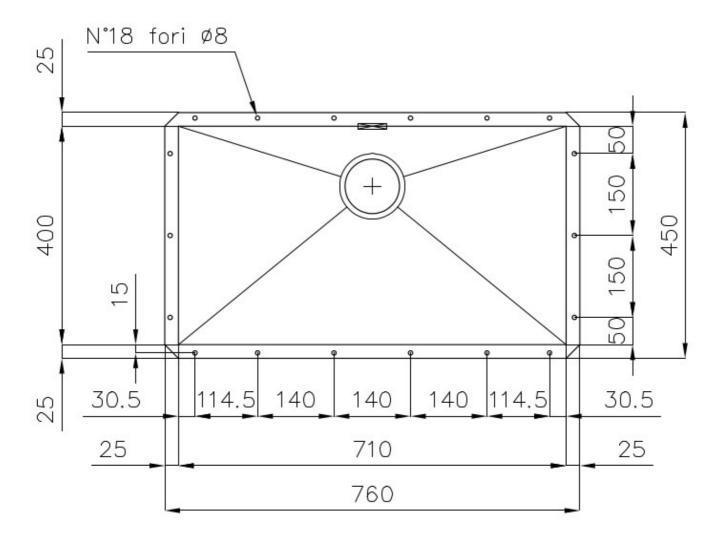

#### **DETAILS**

| Edge/Installation Type | Undermount                                                      |
|------------------------|-----------------------------------------------------------------|
| Finish                 | Foster brushed                                                  |
| Material               | AISI 304 stainless steel                                        |
| Texture                | Brushed in line                                                 |
| Base                   | 80 cm                                                           |
| Dimensions             | 760x450 mm                                                      |
| Standard fittings      | Fixing hooks, gasket, drain, overflow and siphon, boxed packing |
| Mixer holes            | No standard holes                                               |
| Built-in hole          | 710x400 mm                                                      |
|                        |                                                                 |

| Drainer                    | No                                                                                                                                                                                                                                                               |
|----------------------------|------------------------------------------------------------------------------------------------------------------------------------------------------------------------------------------------------------------------------------------------------------------|
| Width                      | 76 cm                                                                                                                                                                                                                                                            |
| Bowl dimension             | 710 x 400 mm                                                                                                                                                                                                                                                     |
| Number of bowls            | 1 bowl                                                                                                                                                                                                                                                           |
| Waste fitting              | 3,5" drain                                                                                                                                                                                                                                                       |
| FEATURES                   |                                                                                                                                                                                                                                                                  |
| Basket 3,5" waste fitting  | The drain is equipped with a large 3.5" drain, with the practical basket cap that prevents the discharge of solid parts.                                                                                                                                         |
| Deep bowls                 | This bowls reach an important depth, over 20 cm, thanks to the advanced production technology, that can be offer great capiency and practicity in all the washing operations.                                                                                    |
| Diamond-shape bottom       | The draining of water is an important feature in a sink, and it's always taken good care of in Foster products. In the bent-welded sinks, which would have a flat bottom, the proper draining is guaranteed by the elegant beveling, which helps the water flow. |
| High thickness             | 1mm thick steel. A significant thickness, which guarantees the maximum sturdiness and durability.                                                                                                                                                                |
| Perimetral overflow        | The overflow is always a security on the Foster sinks that prevents the overflow of water in case of oversights. The perimeter drain solution improves aesthetics thanks to its square and essential shape.                                                      |
| Squared bowls - 0/9 radius | The square bowls of Foster have perfectly squared vertical edges, while those on the bottom have a small radius of 9 mm that facilitates cleaning operations.                                                                                                    |