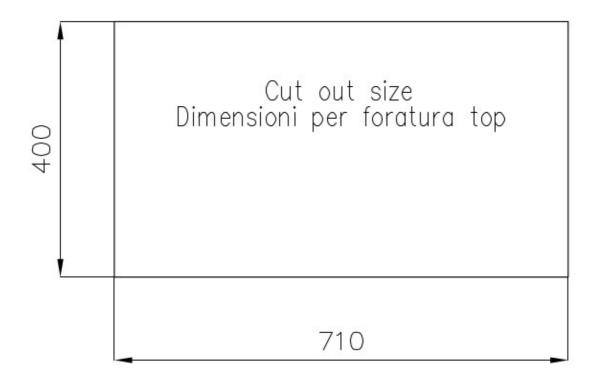

#### **DETAILS**

| Edge/Installation Type | Undermount                                                      |
|------------------------|-----------------------------------------------------------------|
| Finish                 | Foster brushed                                                  |
| Material               | AISI 304 stainless steel                                        |
| Texture                | Brushed in line                                                 |
| Base                   | 80 cm                                                           |
| Dimensions             | 760x450 mm                                                      |
| Standard fittings      | Fixing hooks, gasket, drain, overflow and siphon, boxed packing |
| Mixer holes            | No standard holes                                               |
| Built-in hole          | 710x400 mm                                                      |
|                        |                                                                 |