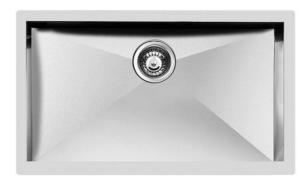

### Sink Quadra

Kitchen Sinks Code: 1217 850

#### **DETAILS**

| Edge/Installation Type | Undermount                                                      |
|------------------------|-----------------------------------------------------------------|
| Finish                 | Foster brushed                                                  |
| Material               | AISI 304 stainless steel                                        |
| Texture                | Brushed in line                                                 |
| Base                   | 80 cm                                                           |
| Dimensions             | 760x450 mm                                                      |
| Standard fittings      | Fixing hooks, gasket, drain, overflow and siphon, boxed packing |
| Mixer holes            | No standard holes                                               |
| Built-in hole          | 710x400 mm                                                      |
|                        |                                                                 |

| Drainer                    | No                                                                                                                                                                                                                                                               |
|----------------------------|------------------------------------------------------------------------------------------------------------------------------------------------------------------------------------------------------------------------------------------------------------------|
| Width                      | 76 cm                                                                                                                                                                                                                                                            |
| Bowl dimension             | 710 x 400 mm                                                                                                                                                                                                                                                     |
| Number of bowls            | 1 bowl                                                                                                                                                                                                                                                           |
| Waste fitting              | 3,5" drain                                                                                                                                                                                                                                                       |
| FEATURES                   |                                                                                                                                                                                                                                                                  |
| Basket 3,5" waste fitting  | The drain is equipped with a large 3.5" drain, with the practical basket cap that prevents the discharge of solid parts.                                                                                                                                         |
| Deep bowls                 | This bowls reach an important depth, over 20 cm, thanks to the advanced production technology, that can be offer great capiency and practicity in all the washing operations.                                                                                    |
| Diamond-shape bottom       | The draining of water is an important feature in a sink, and it's always taken good care of in Foster products. In the bent-welded sinks, which would have a flat bottom, the proper draining is guaranteed by the elegant beveling, which helps the water flow. |
| High thickness             | 1mm thick steel. A significant thickness, which guarantees the maximum sturdiness and durability.                                                                                                                                                                |
| Perimetral overflow        | The overflow is always a security on the Foster sinks that prevents the overflow of water in case of oversights. The perimeter drain solution improves aesthetics thanks to its square and essential shape.                                                      |
| Squared bowls - 0/9 radius | The square bowls of Foster have perfectly squared vertical edges, while those on the bottom have a small radius of 9 mm that facilitates cleaning operations.                                                                                                    |