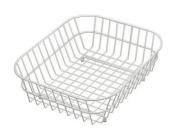

#### **OPTIONAL ACCESSORIES**

Cestello inox 8612 000

Glass chopping board 8631 300

HPDE Chopping board 8657 001

HPDE Twin chopping board 8644 101

Stainless steel plate rack 8100 154

Stainless steel plate rack 8100 303 \* only in combination with the accessory 8644 101