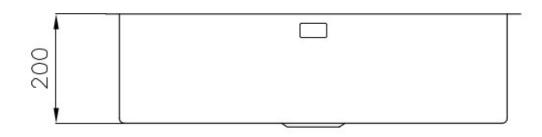

#### **DETAILS**

| Edge/Installation Type | Undermount                                                      |
|------------------------|-----------------------------------------------------------------|
| Finish                 | Foster brushed                                                  |
| Material               | AISI 304 stainless steel                                        |
| Texture                | Brushed in line                                                 |
| Base                   | 80 cm                                                           |
| Dimensions             | 760x450 mm                                                      |
| Standard fittings      | Fixing hooks, gasket, drain, overflow and siphon, boxed packing |
| Mixer holes            | No standard holes                                               |
| Built-in hole          | 710x400 mm                                                      |
|                        |                                                                 |

| Drainer                    | No                                                                                                                                                                                                                                                               |
|----------------------------|------------------------------------------------------------------------------------------------------------------------------------------------------------------------------------------------------------------------------------------------------------------|
| Width                      | 76 cm                                                                                                                                                                                                                                                            |
| Bowl dimension             | 710 x 400 mm                                                                                                                                                                                                                                                     |
| Number of bowls            | 1 bowl                                                                                                                                                                                                                                                           |
| Waste fitting              | 3,5" drain                                                                                                                                                                                                                                                       |
| FEATURES                   |                                                                                                                                                                                                                                                                  |
| Basket 3,5" waste fitting  | The drain is equipped with a large 3.5" drain, with the practical basket cap that prevents the discharge of solid parts.                                                                                                                                         |
| Deep bowls                 | This bowls reach an important depth, over 20 cm, thanks to the advanced production technology, that can be offer great capiency and practicity in all the washing operations.                                                                                    |
| Diamond-shape bottom       | The draining of water is an important feature in a sink, and it's always taken good care of in Foster products. In the bent-welded sinks, which would have a flat bottom, the proper draining is guaranteed by the elegant beveling, which helps the water flow. |
| High thickness             | 1mm thick steel. A significant thickness, which guarantees the maximum sturdiness and durability.                                                                                                                                                                |
| Perimetral overflow        | The overflow is always a security on the Foster sinks that prevents the overflow of water in case of oversights. The perimeter drain solution improves aesthetics thanks to its square and essential shape.                                                      |
| Squared bowls - 0/9 radius | The square bowls of Foster have perfectly squared vertical edges, while those on the bottom have a small radius of 9 mm that facilitates cleaning operations.                                                                                                    |